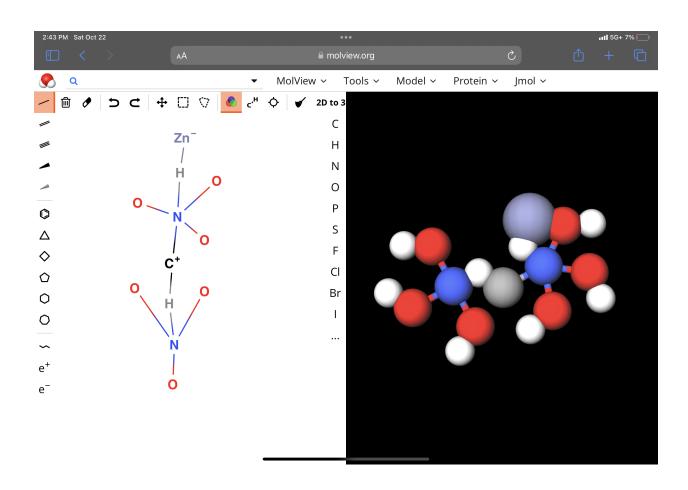

## Hydracarzynite H2N2O6CZn

Important Raw Guidelines to follow when performing hand to equipment and material interaction within micro gravity or a vacuum, see attached:

"Cholesterol Velocity and Human Interaction with Energy Sources."

## **Superstructure to Hydracarzynite Below**