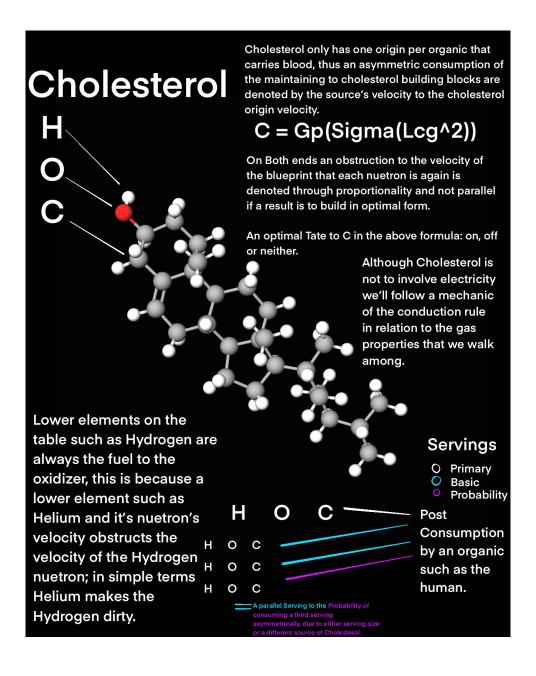

Conduction = Gas proportional \* multiplied at the:( Sigma of (Liquid congruency) ^ 2 Squared)

This method can be followed to operate diet contributions from technology developed with space travel in mind or even operate equipment developed with materials that adhere to this formula allowing for optimal safety and performance.